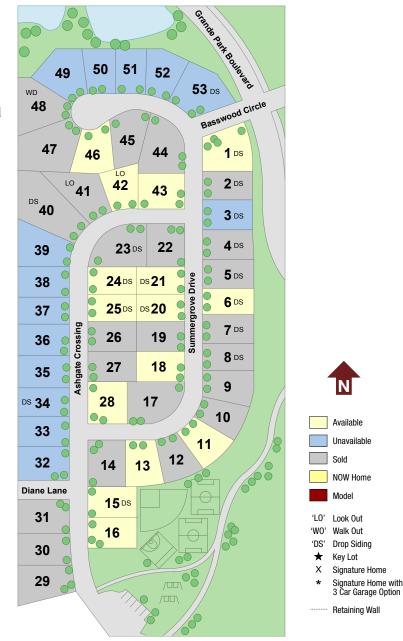

The homes of Windemere at Grande Park are currently being sold from our Chatham Square Sales Center.

## Chatham Square 26316 W Elizabeth Court Plainfield, IL 60585 P: (815) 782-8775

**Lot Premiums**: \$10,000 - 6, 42, 43, 46

\$25,000 - 11

**Stockpile Locations:** 32-39